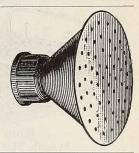

| " 5 0              | 0  |
| 66  |       |       |          |      | 2     | . 66    | 18                        | x           | $1\frac{1}{2}$                                | " 5 5              | 0  |
| 2   | Zin   | c S   | Syringes | , 90 | :; Z  | inc Syr | inge                      | s,          | bras                                          | ss finish, \$1.10. |    |
| "   | 2 3 5 | 1 1 1 | "        | "    | 2 2 2 | roses,  | $13\frac{1}{2}$ $18$ $18$ | X<br>X<br>X | $1\frac{5}{16}$ $1\frac{1}{2}$ $1\frac{1}{2}$ | "                  | 15 |

#### The Boston Hose Nozzle.

This is the best nozzle we have used; having a flat face, it throws the water exactly where it is wanted without spreading.

It is made of copper strongly put together, and will last a lifetime.

50 cents each.



#### Greenhouse Force and Lift Pump.

Fig. 2 will throw a stream 75 feet.







(O) \$6.00.

(2) \$7.50.

EXCELSIOR.

Fig. O will throw a stream or spray 40 feet. Very powerful; arranged for 1-inch suction pipe.

#### Excelsior Force Pump.

Compact, portable. Can be used for a variety of purposes, \$6.50.

#### Improved White Cedar Tree Tubs.



Made of white cedar and bound with extra heavy iron hoops. Drop-handles of special pattern, serving as hoops for carry poles. Substantial iron legs of original design. Removable perforated bottoms. Painted green. If painted vermilion, add 10 per cent.

| Outside No. Diam.         Length of Stave.           0 27 in.         24 in.         \$6 50           1 25 in.         22 in.         5 50           2 23 in.         20 in.         4 50